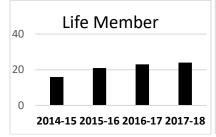

## 5. Memberships: Growth of Chennai FTF from 1991-92 to 2017-18

New Life Membership: During the period under report, 1) Dr. T. Vaitheeswaran, Fisheries Consultant, Trichy converted to life member from Annual membership and Mr. B. Varadharajan, Former Skipper in Fishing Vessels, Chennai joined as new life member.

HQ FTF: Life Member 97 (2 new)

Corporate Member 4
Annual Payment Member 22
Student Member 7
Total 130

South Tamil Nadu Branch of FTF:

Life Member 24 (1 new) Annual Payment Member 22 (1 new) Total 46

Combined Finance statements for April 2017-March 2018