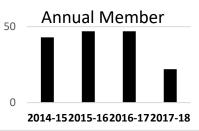

New Ordinary Membership: No new enrollment in this category.

New Student Membership: 1) Ms. Nichita Gogia, M.Sc. (Zoology) from 2) Ms. N. Ramya Shree, M.Sc. (Zoology) from Queen Mary's College, Chennai, 3) Ms. N. Supraja, M.Sc. (Zoology) from Queen Mary's College, Chennai, 4) Ms. J. Venilla, M.Sc. (Zoology) from Justice Basheer Ahmed Sayeed College for Women, Chennai and 5) Ms. Duvuru Sai Shruthi, B.Sc. (Zoology) from Women Christian College, Chennai joined as new Student Members.

HQ FTF: Life Member 97 (2 new)

Corporate Member 4
Annual Payment Member 22
Student Member 7
Total 130

South Tamil Nadu Branch of FTF:

Life Member 24 (1 new) Annual Payment Member 22 (1 new) Total 46

Combined Finance statements for April 2017-March 2018