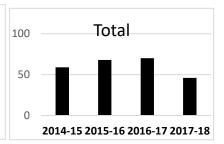

## THE FISHERIES TECHNOCRATS FORUM, CHENNAI-6

(Reg. No. 80/92)

Finance & Accounts (1-4-2017 to 31-3-2018)

The membership enrolment during 2017-18 in Chennai FTF stood at 130 as against 130 during 2016-17 and in FTF Madurai at 46 during 2017-18 against 70 during 2016-17. The break-up of the categories is as follows.

HQ FTF: Life Member 97 (2 new)

Corporate Member 4
Annual Payment Member 22
Student Member 7
Total 130

South Tamil Nadu Branch of FTF:

Life Member 24 (1 new) Annual Payment Member 22 (1 new) Total 46

Combined Finance statements for April 2017-March 2018