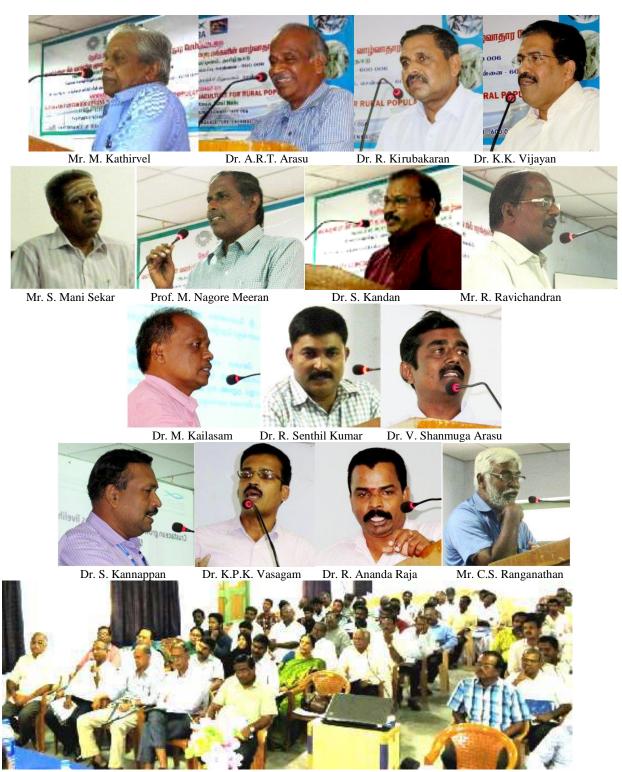

Brackishwater Aquaculture, Chennai conducted the above mentioned workshop at Conference Hall of Valivalam Desikar Polytechnic College, Nagapattinam. Mr. M. Kathirvel Secretary welcomed the gathering and Dr. A.R. Thirunavukkarasu, Chairman made an introductory remarks on the objectives of the workshop.

Participants of the Workshop

Dr. R. Kirubakaran, Scientist-F, NIOT, Chennai presided, while Dr. K.K. Vijayan, Director, CIBA inaugurated the workshop. Felicitations were offered by Mr. S. Mani Sekar, Principal, Valivalam Desikar Polytechnic College, Prof. M. Nagore Meeran, Director, Extension Education, Tamil Nadu Fisheries University, Dr. S. Kandan, Project Director, RGCA and Mr. R. Ravichandran, Asst. Director of Fisheries, Govt. of Tamil Nadu. Dr. M. Kumaran, Principal Scientist, CIBA proposed a vote of thanks. A series of lecture in Tamil language on the packages developed by national institutes on various aspects of coastal aquaculture were given by Dr. M. Kailasam (CIBA), Dr. R. Senthil Kumar (NIOT), Dr. V. Shanmuga Arasu (RGCA), Dr. S. Kannappan (CIBA), Dr. K.P. Kumaraguru Vasagam (CIBA) and Dr. R. Ananda Raja (CIBA), followed by a group discussion between the fish/shrimp farmers and fisheries technocrats. A total of 102 participants (60 fish/shrimp farmers; 8 from CIBA; 16 from University/colleges; 1 from Tamil Nadu Fisheries Dept.; 3 each from NIOT & RGCA; 11 from FTF) took part. The expenditure for the conduct of the workshop was met from the funds received from CIBA, M/s Coastal Aquaculture Authority, Chennai and Mr. S. Ali Hussain of M/s Bismi Prawn Farms Pvt Ltd.