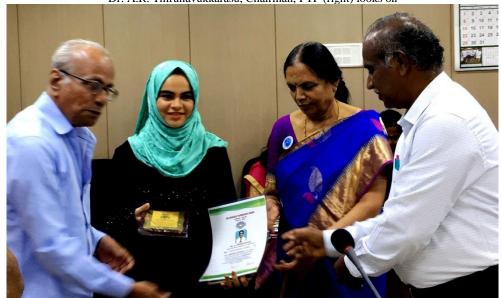

## 4. K. Chidambaram Memorial Award for 2016:

Mr. M. Sivakumar

The winners are: 1) Mr. S. Ali Hussain, M/s Bismi Prawn Farms Pvt Ltd., Bismi Hatchery, Bismi Feeds Pvt Ltd., & Bismi Fisheries Pvt. Ltd. in Nagapattinam District, Tamil Nadu for his outstanding contribution in the Brackishwater Shrimp farming including Captive Breeding, Seed production, Nursery and Grow-out culture of Indian Tiger shrimp & Pacific White shrimp, Shrimp Feed production and Fishery products, 2) Mr. R. Ravichandran, M/s Aravindh Fish Farm, Thirumenierie, Mannargudi Taluk, Thiruvarur District, Tamil Nadu for his outstanding contribution in the Freshwater Fish including Captive Breeding, Seed production, Nursery and Grow-out culture of Indian Major Carps, Genetically Improved Strain of Rohu-Jayant Rohu and Genetically Improved Farmed Tilapia and 3) Mr. M. Sivakumar, Pallavarayankudikadu, Needamangalam Taluk, Thiruvarur District, Tamil Nadu for his outstanding and pioneering works in Inland Aquaculture Enterprises including Captive Breeding, Seed production, Nursery and Grow-out culture of Indian Major Carps and cultivation of Pacific White Shrimp (*Penaeus vannamei*) in freshwater system.