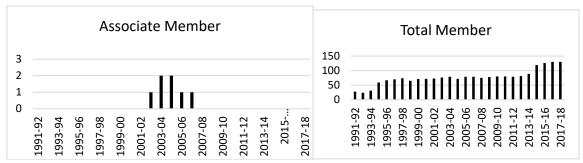

## TWENTY SEVENTH ANNUAL REPORT (1st April 2017 to 31st March 2018)

FTF Headquarters, Chennai Preamble

The Fisheries Technocrats Forum, Chennai was started on 25-6-1990 and got registered under the Tamil Nadu State Societies Act 1978 with effect from 18-3-1992. The initial membership was 28 during 1991-92, which has steadily increased in the following years and stood at 130 during 2017-18. This included 97 Life members, 4 Corporate members, 22 Members and 7 Student Members. A branch of the Forum was established at Madurai since 2014-15.

HQ FTF: Life Member 97 (2 new)

Corporate Member 4
Annual Payment Member 22
Student Member 7
Total 130

South Tamil Nadu Branch of FTF:

Life Member 24 (1 new) Annual Payment Member 22 (1 new) Total 46

Combined Finance statements for April 2017-March 2018