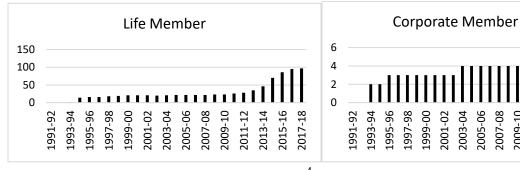

## TWENTY SEVENTH ANNUAL REPORT (1st April 2017 to 31st March 2018)

FTF Headquarters, Chennai Preamble

The Fisheries Technocrats Forum, Chennai was started on 25-6-1990 and got registered under the Tamil Nadu State Societies Act 1978 with effect from 18-3-1992. The initial membership was 28 during 1991-92, which has steadily increased in the following years and stood at 130 during 2017-18. This included 97 Life members, 4 Corporate members, 22 Members and 7 Student Members. A branch of the Forum was established at Madurai since 2014-15.

## 5. Memberships: Growth of Chennai FTF from 1991-92 to 2017-18

New Life Membership: During the period under report, 1) Dr. T. Vaitheeswaran, Fisheries Consultant, Trichy converted to life member from Annual membership and Mr. B. Varadharajan, Former Skipper in Fishing Vessels, Chennai joined as new life member.

New Ordinary Membership: No new enrollment in this category.

New Student Membership: 1) Ms. Nichita Gogia, M.Sc. (Zoology) from 2) Ms. N. Ramya Shree, M.Sc. (Zoology) from Queen Mary's College, Chennai, 3) Ms. N. Supraja, M.Sc. (Zoology) from Queen Mary's College, Chennai, 4) Ms. J. Venilla, M.Sc. (Zoology) from Justice Basheer Ahmed Sayeed College for Women, Chennai and 5) Ms. Duvuru Sai Shruthi, B.Sc. (Zoology) from Women Christian College, Chennai joined as new Student Members.

HQ FTF: Life Member 97 (2 new)

Corporate Member 4
Annual Payment Member 22
Student Member 7
Total 130

South Tamil Nadu Branch of FTF:

Life Member 24 (1 new) Annual Payment Member 22 (1 new) Total 46

Combined Finance statements for April 2017-March 2018