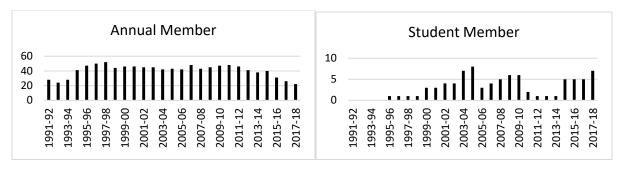

## TWENTY SEVENTH ANNUAL REPORT (1st April 2017 to 31st March 2018)

FTF Headquarters, Chennai Preamble

The Fisheries Technocrats Forum, Chennai was started on 25-6-1990 and got registered under the Tamil Nadu State Societies Act 1978 with effect from 18-3-1992. The initial membership was 28 during 1991-92, which has steadily increased in the following years and stood at 130 during 2017-18. This included 97 Life members, 4 Corporate members, 22 Members and 7 Student Members. A branch of the Forum was established at Madurai since 2014-15.

HQ FTF: Life Member 97 (2 new)

Corporate Member 4
Annual Payment Member 22
Student Member 7
Total 130

South Tamil Nadu Branch of FTF:

Life Member 24 (1 new) Annual Payment Member 22 (1 new) Total 46

Combined Finance statements for April 2017-March 2018