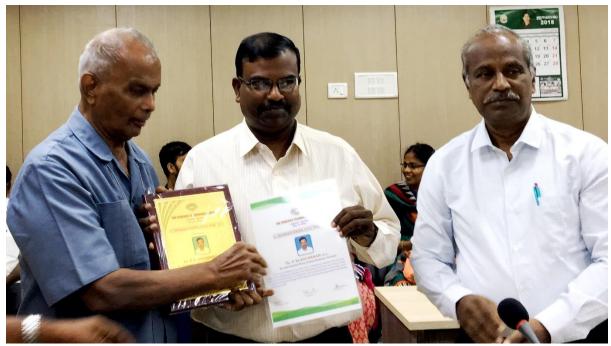

## 4. K. Chidambaram Memorial Award for 2016:

Mr. M. Sivakumar

The winners are: 1) Mr. S. Ali Hussain, M/s Bismi Prawn Farms Pvt Ltd., Bismi Hatchery, Bismi Feeds Pvt Ltd., & Bismi Fisheries Pvt. Ltd. in Nagapattinam District, Tamil Nadu for his outstanding contribution in the Brackishwater Shrimp farming including Captive Breeding, Seed production, Nursery and Grow-out culture of Indian Tiger shrimp & Pacific White shrimp, Shrimp Feed production and Fishery products, 2) Mr. R. Ravichandran, M/s Aravindh Fish Farm, Thirumenierie, Mannargudi Taluk, Thiruvarur District, Tamil Nadu for his outstanding contribution in the Freshwater Fish including Captive Breeding, Seed production, Nursery and Grow-out culture of Indian Major Carps, Genetically Improved Strain of Rohu-Jayant Rohu and Genetically Improved Farmed Tilapia and 3) Mr. M. Sivakumar, Pallavarayankudikadu, Needamangalam Taluk, Thiruvarur District, Tamil Nadu for his outstanding and pioneering works in Inland Aquaculture Enterprises including Captive Breeding, Seed production, Nursery and Grow-out culture of Indian Major Carps and cultivation of Pacific White Shrimp (*Penaeus vannamei*) in freshwater system.