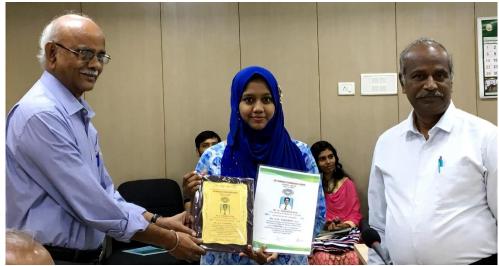

## 4. K. Chidambaram Memorial Award for 2016:

Mr. M. Sivakumar

The winners are: 1) Mr. S. Ali Hussain, M/s Bismi Prawn Farms Pvt Ltd., Bismi Hatchery, Bismi Feeds Pvt Ltd., & Bismi Fisheries Pvt. Ltd. in Nagapattinam District, Tamil Nadu for his outstanding contribution in the Brackishwater Shrimp farming including Captive Breeding, Seed production, Nursery and Grow-out culture of Indian Tiger shrimp & Pacific White shrimp, Shrimp Feed production and Fishery products, 2) Mr. R. Ravichandran, M/s Aravindh Fish Farm, Thirumenierie, Mannargudi Taluk, Thiruvarur District, Tamil Nadu for his outstanding contribution in the Freshwater Fish including Captive Breeding, Seed production, Nursery and Grow-out culture of Indian Major Carps, Genetically Improved Strain of Rohu-Jayant Rohu and Genetically Improved Farmed Tilapia and 3) Mr. M. Sivakumar, Pallavarayankudikadu, Needamangalam Taluk, Thiruvarur District, Tamil Nadu for his outstanding and pioneering works in Inland Aquaculture Enterprises including Captive Breeding, Seed production, Nursery and Grow-out culture of Indian Major Carps and cultivation of Pacific White Shrimp (*Penaeus vannamei*) in freshwater system.