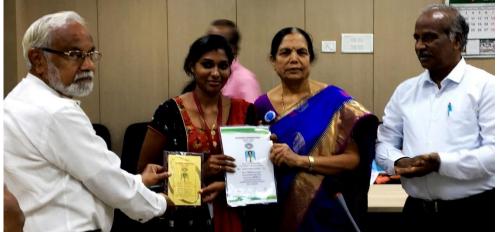

## 4. K. Chidambaram Memorial Award for 2016:

Mr. M. Sivakumar

The winners are: 1) Mr. S. Ali Hussain, M/s Bismi Prawn Farms Pvt Ltd., Bismi Hatchery, Bismi Feeds Pvt Ltd., & Bismi Fisheries Pvt. Ltd. in Nagapattinam District, Tamil Nadu for his outstanding contribution in the Brackishwater Shrimp farming including Captive Breeding, Seed production, Nursery and Grow-out culture of Indian Tiger shrimp & Pacific White shrimp, Shrimp Feed production and Fishery products, 2) Mr. R. Ravichandran, M/s Aravindh Fish Farm, Thirumenierie, Mannargudi Taluk, Thiruvarur District, Tamil Nadu for his outstanding contribution in the Freshwater Fish including Captive Breeding, Seed production, Nursery and Grow-out culture of Indian Major Carps, Genetically Improved Strain of Rohu-Jayant Rohu and Genetically Improved Farmed Tilapia and 3) Mr. M. Sivakumar, Pallavarayankudikadu, Needamangalam Taluk, Thiruvarur District, Tamil Nadu for his outstanding and pioneering works in Inland Aquaculture Enterprises including Captive Breeding, Seed production, Nursery and Grow-out culture of Indian Major Carps and cultivation of Pacific White Shrimp (*Penaeus vannamei*) in freshwater system.